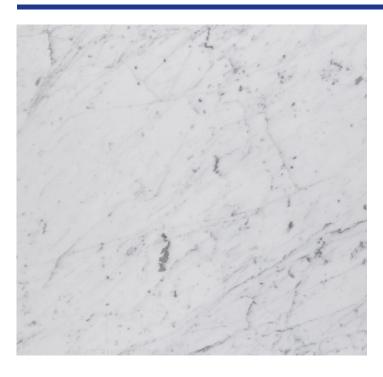

### **FEATURES**

**ORIGIN** Italy

**STONE** Marble

**CHARACTERISTICS** Clean pure white to subtle gray backgrounds, with small to medium sized light, medium, and dark gray broken veining and spotting.

**SIZE** 3/8" (1cm), 1/2" (1.2cm), 3/4" (2cm), 11/4" (3cm)